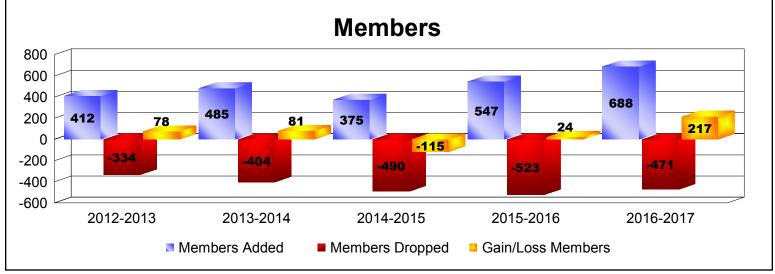

District 3233 C
As of June 2017 Cumulative

| Year      | New<br>Clubs | Dropped<br>Clubs | Gain/<br>Loss<br>Clubs | New<br>Members | Charter<br>Members | Reinstate<br>Members | Transfer<br>Members | Total<br>Member<br>Added | Total<br>Members<br>Dropped | Gain/<br>Loss<br>Members |
|-----------|--------------|------------------|------------------------|----------------|--------------------|----------------------|---------------------|--------------------------|-----------------------------|--------------------------|
| 2012-2013 | 3            | -1               | 2                      | 308            | 87                 | 10                   | 7                   | 412                      | -334                        | 78                       |
| 2013-2014 | 4            | 0                | 4                      | 288            | 102                | 83                   | 12                  | 485                      | -404                        | 81                       |
| 2014-2015 | 2            | -3               | -1                     | 235            | 87                 | 49                   | 4                   | 375                      | -490                        | -115                     |
| 2015-2016 | 7            | -5               | 2                      | 265            | 192                | 88                   | 2                   | 547                      | -523                        | 24                       |
| 2016-2017 | 4            | 0                | 4                      | 341            | 186                | 156                  | 5                   | 688                      | -471                        | 217                      |
| Average   | 4            | -2               | 2                      | 287            | 131                | 77                   | 6                   | 501                      | -444                        | 57                       |