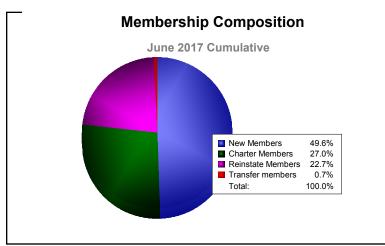

District 3233 C
As of June 2017 Cumulative

| Year      | New<br>Clubs | Dropped<br>Clubs | Gain/<br>Loss<br>Clubs | New<br>Members | Charter<br>Members | Reinstate<br>Members | Transfer<br>Members | Total<br>Member<br>Added | Total<br>Members<br>Dropped | Gain/<br>Loss<br>Members |
|-----------|--------------|------------------|------------------------|----------------|--------------------|----------------------|---------------------|--------------------------|-----------------------------|--------------------------|
| 2012-2013 | 3            | -1               | 2                      | 308            | 87                 | 10                   | 7                   | 412                      | -334                        | 78                       |
| 2013-2014 | 4            | 0                | 4                      | 288            | 102                | 83                   | 12                  | 485                      | -404                        | 81                       |
| 2014-2015 | 2            | -3               | -1                     | 235            | 87                 | 49                   | 4                   | 375                      | -490                        | -115                     |
| 2015-2016 | 7            | -5               | 2                      | 265            | 192                | 88                   | 2                   | 547                      | -523                        | 24                       |
| 2016-2017 | 4            | 0                | 4                      | 341            | 186                | 156                  | 5                   | 688                      | -471                        | 217                      |
| Average   | 4            | -2               | 2                      | 287            | 131                | 77                   | 6                   | 501                      | -444                        | 57                       |