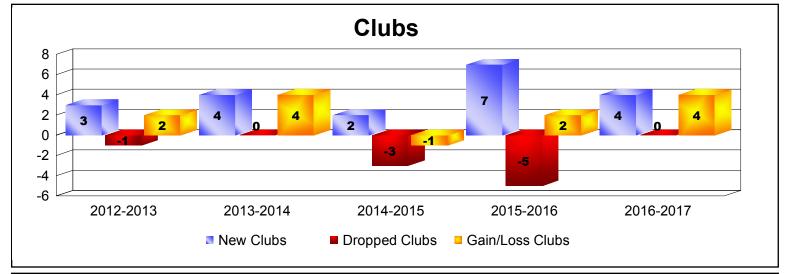

District 3233 C
As of June 2017 Cumulative

| Year      | New<br>Clubs | Dropped<br>Clubs | Gain/<br>Loss<br>Clubs | New<br>Members | Charter<br>Members | Reinstate<br>Members | Transfer<br>Members | Total<br>Member<br>Added | Total<br>Members<br>Dropped | Gain/<br>Loss<br>Members |
|-----------|--------------|------------------|------------------------|----------------|--------------------|----------------------|---------------------|--------------------------|-----------------------------|--------------------------|
| 2012-2013 | 3            | -1               | 2                      | 308            | 87                 | 10                   | 7                   | 412                      | -334                        | 78                       |
| 2013-2014 | 4            | 0                | 4                      | 288            | 102                | 83                   | 12                  | 485                      | -404                        | 81                       |
| 2014-2015 | 2            | -3               | -1                     | 235            | 87                 | 49                   | 4                   | 375                      | -490                        | -115                     |
| 2015-2016 | 7            | -5               | 2                      | 265            | 192                | 88                   | 2                   | 547                      | -523                        | 24                       |
| 2016-2017 | 4            | 0                | 4                      | 341            | 186                | 156                  | 5                   | 688                      | -471                        | 217                      |
| Average   | 4            | -2               | 2                      | 287            | 131                | 77                   | 6                   | 501                      | -444                        | 57                       |